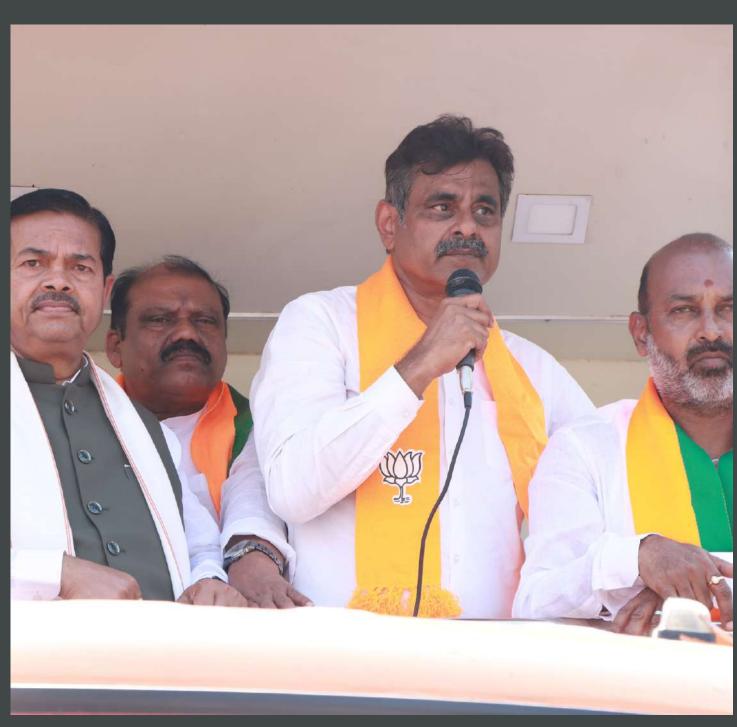

## **ENTRY INTO POLITICS**

Vishweshwar Reddy joined politics in 2013 on an invitation from K. Chandrashekar Rao, President of BRS Party.

2014

In 2014, he won the Member of Parliament seat from Chevella Lok Sabha constituency

# **Political Journey**

**Shri. Konda Vishweshwar Reddy** started getting interested in politics because he grew up around it. His grandfather's house was where many Telangana leaders and activists met. He saw the problems people in Telangana faced, and it made him want to help them. Even though he had a successful career as an engineer and teacher in the United States, he decided to come back to India and help his community. He did a lot of social work and worked on healthcare projects. He also spoke up for Telangana's rights. This made him want to become a politician. He wanted to make life better for the people he would represent. So, he began his journey into politics.