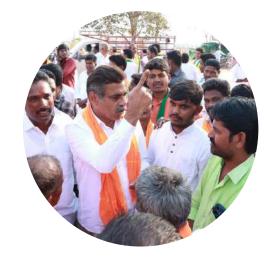

# **Political Journey**

**Shri. Konda Vishweshwar Reddy** started getting interested in politics because he grew up around it. His grandfather's house was where many Telangana leaders and activists met. He saw the problems people in Telangana faced, and it made him want to help them. Even though he had a successful career as an engineer and teacher in the United States, he decided to come back to India and help his community. He did a lot of social work and worked on healthcare projects. He also spoke up for Telangana's rights. This made him want to become a politician. He wanted to make life better for the people he would represent. So, he began his journey into politics.