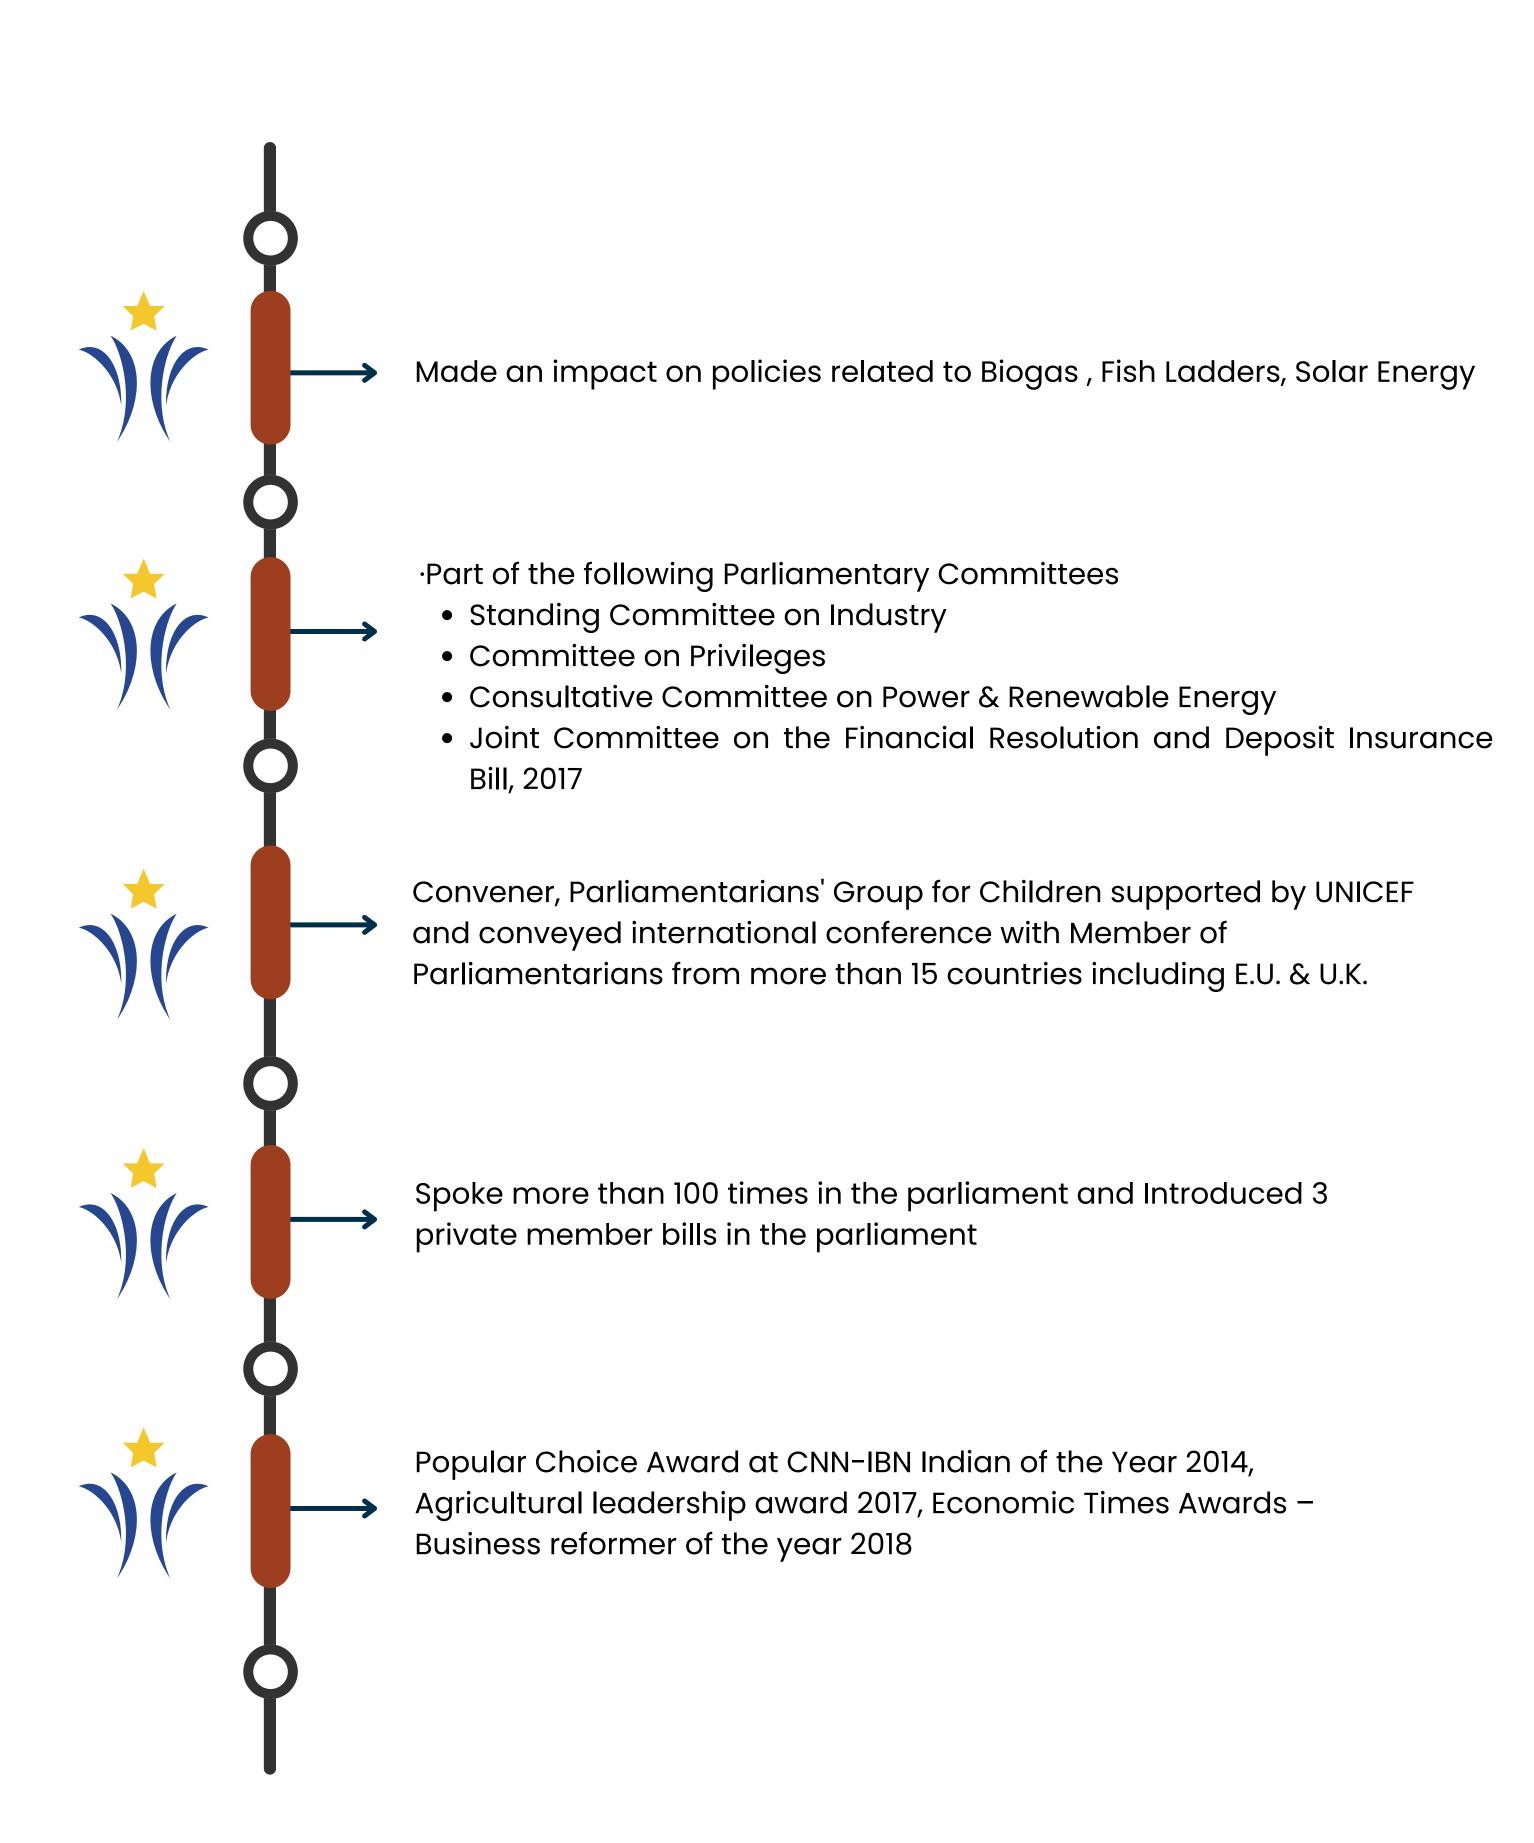

### **MEDICAL CAMPS**

Conducted 24 multispeciality medical camps in different mandals of the constituency with attendance between 700 to 2000 in each camp

## **YOUTH TRAINING**

Trained more than 125 JKMR 12th failed students in the constituency and provided employment

### **FLOOD RELIEF**

Involved in Flood relief activities at Alampur

### **ARMY RECRUITMENT**

Besides NSS camps, training for army\_recruitment, employment generation programs

## PROVIDED EMPLOYMENT

Created employment for 30 local youth at Kotepally reservoir by starting Kayaking

## **SANITIZATION OF TOILETS**

Started "Swachh Truck" Initiative to clean nearly 90 schools' toilets

## PROGRAM FOR ENTREPRENEURSHIP

Started Social Entrepreneurship program - Chevella Farms

## **ACHIEVEMENTS AND AWARDS**