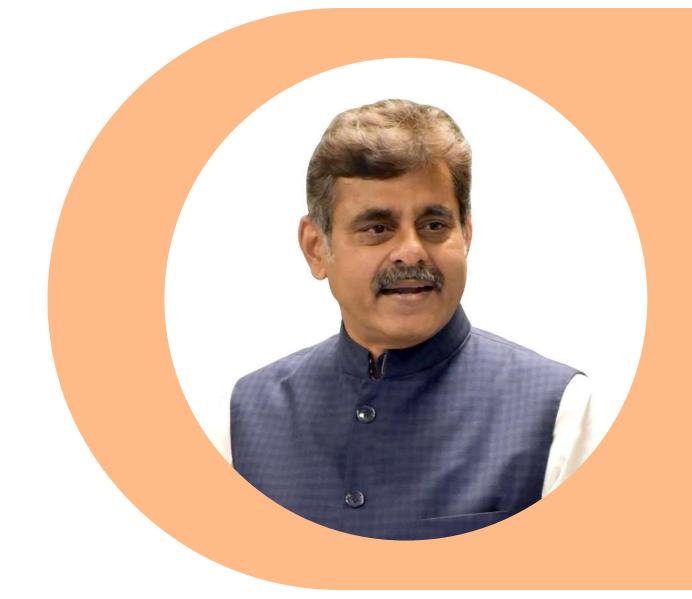

# Who Am I?

I am Konda Vishweshwar Reddy, born on February 26th, 1960, and have strong ties to the political and social life of Telangana. My grandfather, Shri. Konda Venkata Ranga Reddy, was a respected figure in the region, and my father, Konda Madhava Reddy, was a former Chief Justice of Andhra Pradesh and Maharashtra. I have a Master's degree in Engineering from the United States and taught at various institutions. After returning to India, I worked as the CEO & Managing Director of Wipro Healthcare I.T. Ltd. and GE Medical Systems Information Technology. Now I'm serving as the Managing Director of Citadel Research and Solutions, Ltd., where I have several patents and copyrights. I'm also involved in philanthropic activities, particularly in youth empowerment and healthcare. I enjoy adventure sports, music, and painting. I committed to improving the lives of people in Ranga Reddy district and actively involved in the Progressive Telangana Foundation. My knowledge towards the region and dedication to social welfare make me a promising modern-age Indian politician.