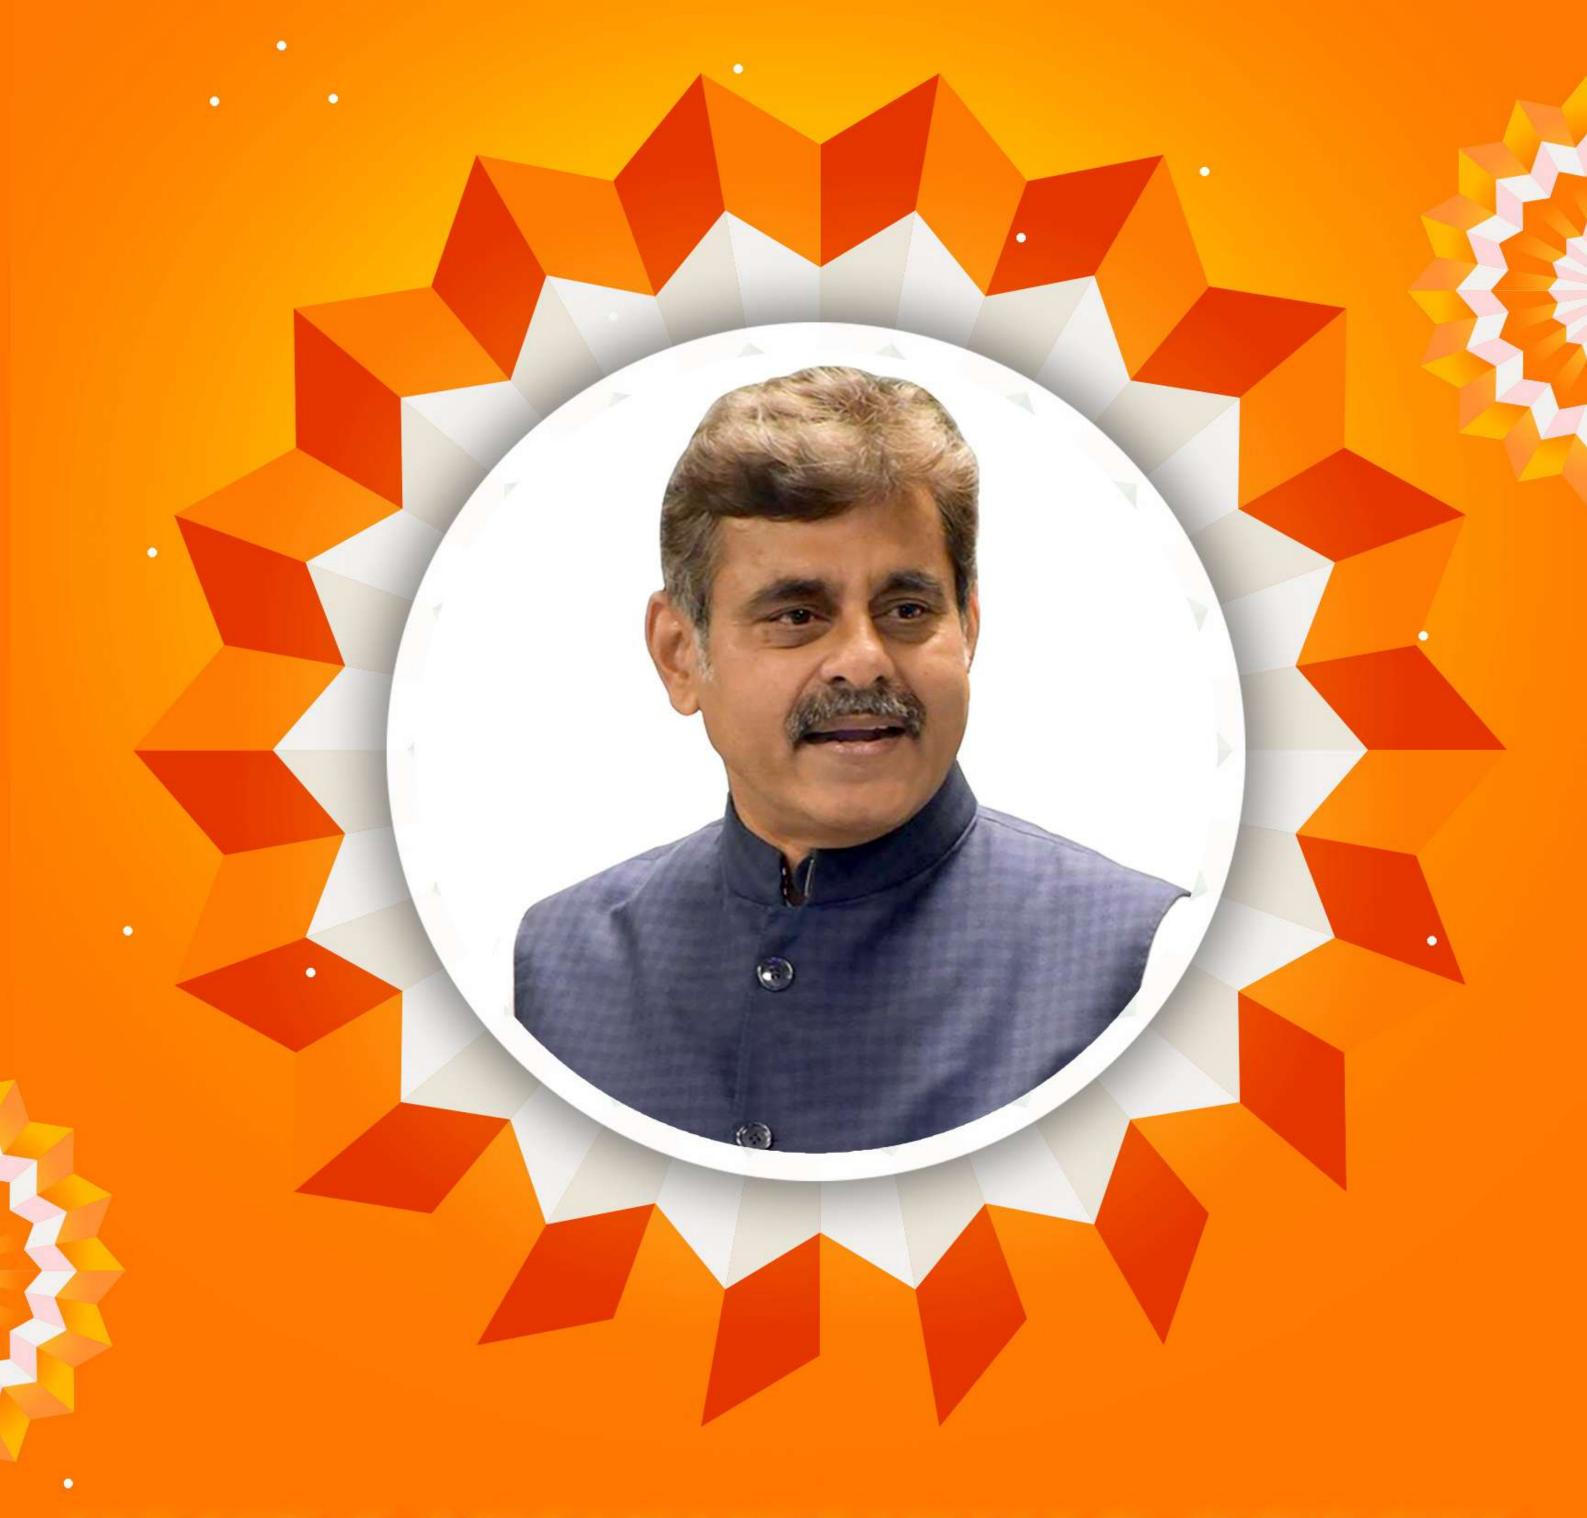

# KONDA VISHWESHWAR REDDY

CHEVELLA PARLIAMENT CONSTITUENCY

A Voice for the People of Chevella

JOIN THE JOURNEY

## **KONDA VISHWESHWAR REDDY**

BJP MP CANDIDATE- CHEVELLA PARLIAMENT CONSTITUENCY

Who Am I?

FAMILY

Early Life

Professional Life

Inventions, Patents, Copyrights

Entry into Politics

# Who Am I?

I am Konda Vishweshwar Reddy, born on February 26th, 1960, and have strong ties to the political and social life of Telangana. My grandfather, Shri. Konda Venkata Ranga Reddy, was a respected figure in the region, and my father, Konda Madhava Reddy, was a former Chief Justice of Andhra Pradesh and Maharashtra. I have a Master's degree in Engineering from the United States and taught at various institutions. After returning to India, I worked as the CEO & Managing Director of Wipro Healthcare I.T. Ltd. and GE Medical Systems Information Technology. Now I'm serving as the Managing Director of Citadel Research and Solutions, Ltd., where I have several patents and copyrights. I'm also involved in philanthropic activities, particularly in youth empowerment and healthcare. I enjoy adventure sports, music, and painting. I committed to improving the lives of people in Ranga Reddy district and actively involved in the Progressive Telangana Foundation. My knowledge towards the region and dedication to social welfare make me a promising modern-age Indian politician.